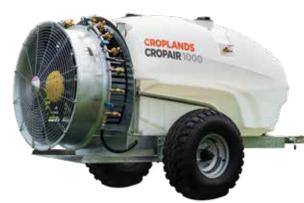

#### HTP1000-815\*

Width: 1360mm Length: 3200mm

Height: 2300mm Weight: 800kg

1000L Trailed, 2-speed, 815mm fan with adjustable pitch blades. AR 54 L/min highpressure (40-bar) triple-diaphragm pump. Fitted with remote-mounted manual tap control. 6 x brass rollover nozzle bodies per side. Approximately 50 HP required.