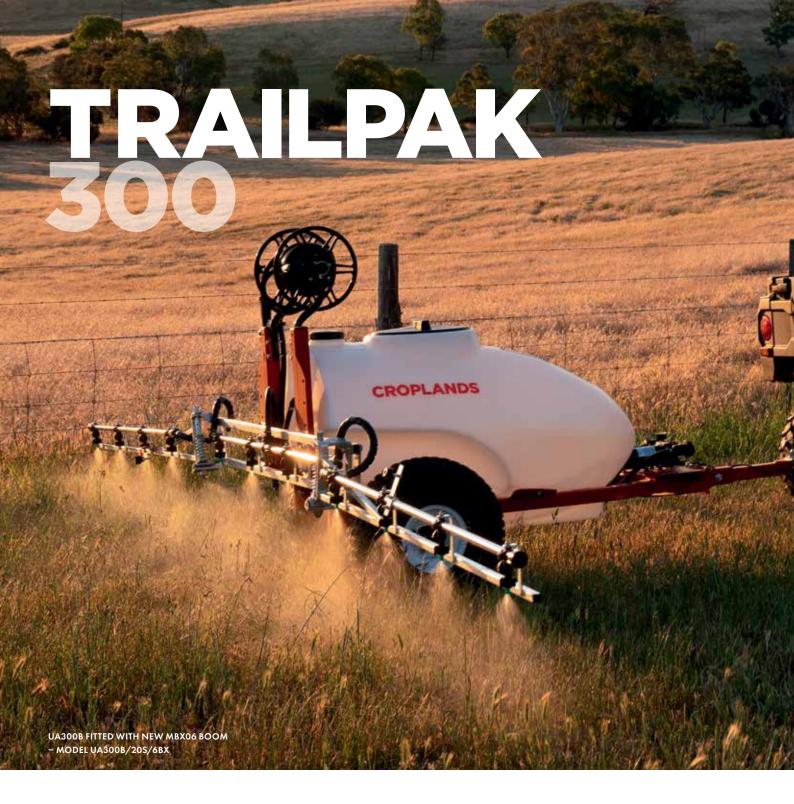

#### **UA300B**

Trailer with hitch and 300L tank only - no pump, boom, or gun.

\$3,001.80 INC. GST

#### UA300B/20.15

Trailing 300L sprayer, 20L/min 12v pump, regulator kit, 10m of 10mm hose on handy hose reel with spray lance - ideal for spot spraying

\$4,285.60 INC. GST

#### **UA300B/20S/4BX**

Trailing 300L sprayer, 20 L/min 12V pump, regulator kit, 10m of 10mm hose on handy hose reel with spray lance and 4m boom.

\$5,853.10 INC. GST

#### UA300B/20S/6BX

Trailing 300L sprayer, 20 L/min 12V pump, regulator kit, 10m of 10mm hose on handy hose reel with spray lance and 6m boom.

\$6,198.50 INC. GST

#### **UA300B/20S/XTKI**

Trailing 300L sprayer, 20 L/min 12V pump, regulator kit, 10m of 10mm hose on handy hose reel with spray lance and XT boomless nozzle kit fitted

\$5,076.50 INC. GST

8 TO 12M BOOM OPTIONS