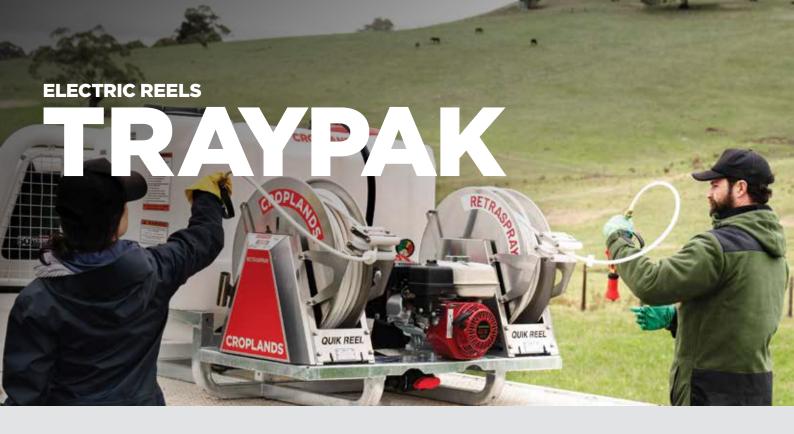

#### US20F/25/100R4

200L traymount sprayer with galvanised frame, Honda-powered 25 L/min pump, 12V auto-retractable RetraSpray reel with 100m of non-kink spray hose and Turbo400 gun. 6L handwash tank.

\$9,213.60 INC. GST

#### US30F/30/100R4

300L traymount sprayer with galvanised frame, Honda-powered 35 L/min pump, 12V auto-retractable RetraSpray reel with 100m of non-kink spray hose and Turbo400 gun. 6L handwash tank.

\$9,793.30 INC. GST

#### US60F/30/100R4\*

600L traymount sprayer with galvanised frame, Honda-powered 35 L/min pump, 12V auto-retractable RetraSpray reel with 100m of non-kink spray hose and Turbo400 gun. 6L handwash tank.

\$10,876.80 INC. GST

#### US60F/40/100RT4\*

600L traymount sprayer with galvanised frame, Honda-powered 46.3 L/min pump, twin 12V autoretractable RetraSpray reels with 100m of non-kink spray hose and Turbo400 guns. 6L handwash tank.

\$15,958.80 INC. GST