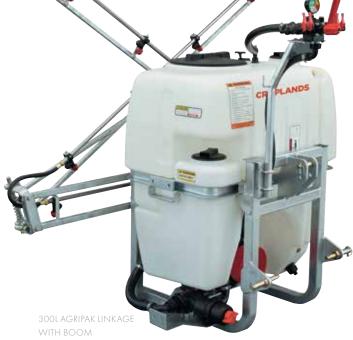

#### LA300/MBX04

300L AgriPak linkage sprayer with flushing tank, handwash tank, AR80 liquid-fertiliser-ready pump, UCM 5-way controller, fitted with 4m MBX series boom.

\$6,039.00 INC.GST

#### LA300/MBX06

300L AgriPak linkage sprayer with flushing tank, handwash tank, AR80 liquid-fertiliser-ready pump, UCM 5-way controller, fitted with 6m MBX series boom.

\$6,307.40 INC. GST

**LA600/MBX06** 600L AgriPak Linkage sprayer with flushing tank, hand wash tank, 80L/min AR80 pump, UCM 5-way manual controller, fitted with 6m MBX series boom.