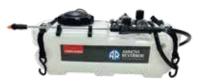

#### **AR30**

New Annovi Reverberi 38L CropPak fitted with AR 3.8L/min 12V pump, 3m of spray hose, spray lance and electrical power lead with on/off switch.

\$304.70 INC. GST

#### ADAO

New Annovi Reverberi 60L CropPak fitted with AR 8.3L/min 12V pump, 5m of spray hose, spray lance and electrical power lead with on/off switch.

\$401.50 INC. GST

#### **AR100**

New Annovi Reverberi 100L CropPak fitted with AR 8.3L/min 12V pump, 5m of spray hose, spray lance and electrical power lead with on/off switch.

\$449.90 INC. GST

#### AR 100/15

New Annovi Reverberi 100L CropPak fitted with AR 15.1L/min 12V pump and pressure regulator kit and gauge, 5m of spray hose, spray lance and electrical power lead with on/off switch.

\$624.80 INC. GST