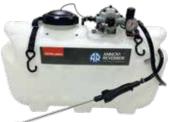

#### **AR30**

New Annovi Reverberi 38L CropPak fitted with AR 3.8L/min 12V pump, 3m of spray hose, spray lance and electrical power lead with on/off switch.

\$304.70 INC. GST

#### ADAO

New Annovi Reverberi 60L CropPak fitted with AR 8.3L/min 12V pump, 5m of spray hose, spray lance and electrical power lead with on/off switch.

\$401.50 INC. GST

#### **AR100**

New Annovi Reverberi 100L CropPak fitted with AR 8.3L/min 12V pump, 5m of spray hose, spray lance and electrical power lead with on/off switch.

\$449.90 INC. GST

#### AR 100/15

New Annovi Reverberi 100L CropPak fitted with AR 15.1L/min 12V pump and pressure regulator kit and gauge, 5m of spray hose, spray lance and electrical power lead with on/off switch.

\$624.80 INC. GST