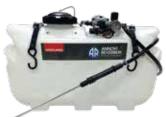

#### **US30S**

30L CropPak, on-demand 6.8 L/min open-flow pump, 6m of spray hose, spray lance and electrical power lead with on/off switch.

\$731.50 INC. GST

#### **US60S**

60L CropPak, on-demand 6.8 L/min open-flow pump, 6m of spray hose, spray lance and electrical power lead with on/off switch.

\$782.10 INC. GST

#### **US100S**

100L CropPak, on-demand 6.8 L/min open-flow pump, 6m of spray hose, spray lance and electrical power lead with on/off switch,

\$838.20 INC. GST

#### US100A/15

100L CropPak, on-demand 15 L/min open-flow pump, pressure regulator and gauge 6m of spray hose, spray lance and electrical power lead with on/off switch.

\$968.00 INC. GST

| 200L CROPPAK RANGE |                                                                                                                                                                                                                                                                           | \$ (INC. GST) |  |
|--------------------|---------------------------------------------------------------------------------------------------------------------------------------------------------------------------------------------------------------------------------------------------------------------------|---------------|--|
| US200F             | New 200L CropPak with new galvanised frame, on-demand 6.8 L/min open-flow pump. 10m spray hose standard with spray lance. Power lead with on/off switch provided                                                                                                          | \$1,469.60    |  |
| US200F/15          | New 200L CropPak with new galvanised frame, on-demand 15.1 L/min open-flow pump, regulator and gauge. 3-way valve enables connection to a boom. 10m spray hose standard with spray lance. Power lead with on/off switch provided                                          | \$1,982.20    |  |
| US200F/15/HR       | New 200L CropPak with galvanised frame, on-demand 15.1 L/min open-flow pump, regulator and gauge. 3-way valve enables connection to a boom. 10m spray hose standard with Swissmex spray gun and lance. Power lead with on/off switch provided. Fitted with 10m hose reel. | \$2,436.50    |  |
| 300L CROPPA        | K RANGE                                                                                                                                                                                                                                                                   | \$ (INC. GST) |  |
| US300F/15          | New 300L CropPak with new galvanised frame, on-demand 15.1 L/min open-flow pump, regulator and gauge. 3-way valve enables connection to a boom. 10m spray hose standard with spray lance. Power lead with on/off switch provided                                          | \$2,192.30    |  |
| US300F/15/HR       | New 300L CropPak with galvanised frame, on-demand 15.1 L/min open-flow pump, regulator and gauge. 3-way valve enables connection to a boom. 10m spray hose standard with Swissmex spray gun and lance. Power lead with on/off switch provided. Fitted with 10m hose reel. | \$2,645.50    |  |