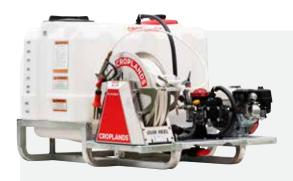

#### **AR30**

New Annovi Reverberi 38L CropPak fitted with AR 3.8L/min 12V pump, 3m of spray hose, spray lance and electrical power lead with on/off switch.

\$304.70 INC. GST

#### ADAO

New Annovi Reverberi 60L CropPak fitted with AR 8.3L/min 12V pump, 5m of spray hose, spray lance and electrical power lead with on/off switch.

\$401.50 INC. GST

#### **AR100**

New Annovi Reverberi 100L CropPak fitted with AR 8.3L/min 12V pump, 5m of spray hose, spray lance and electrical power lead with on/off switch.

\$449.90 INC. GST

#### AR 100/15

New Annovi Reverberi 100L CropPak fitted with AR 15.1L/min 12V pump and pressure regulator kit and gauge, 5m of spray hose, spray lance and electrical power lead with on/off switch.

\$624.80 INC. GST