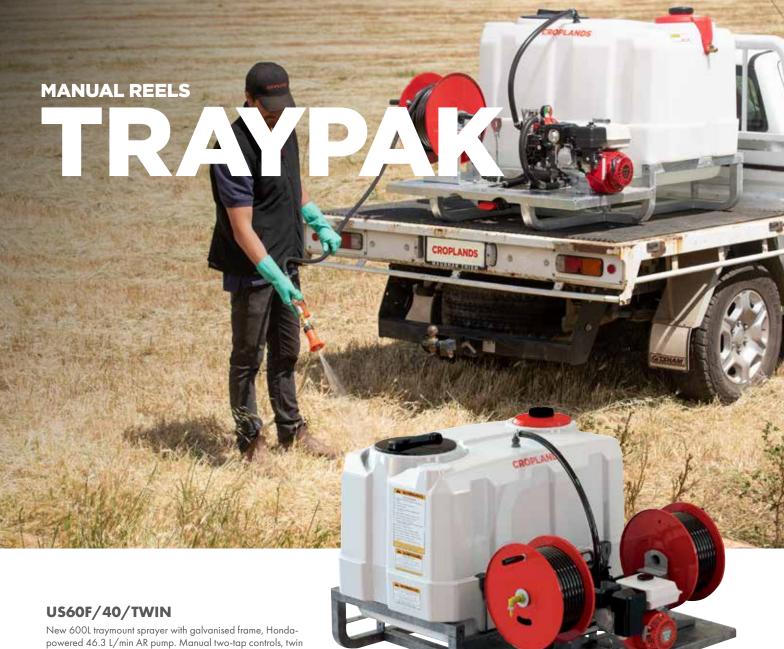

New 600L traymount sprayer with galvanised frame, Honda-powered 46.3 L/min AR pump. Manual two-tap controls, twin 30m hose reels and Turbo400 guns. 6L handwash tank.

\$8,415.00 INC. GST