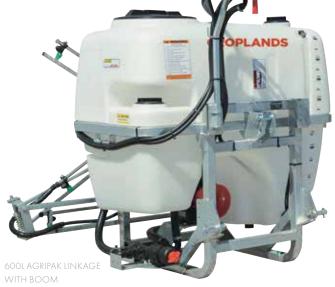

#### LA300/MBX06

300L AgriPak linkage sprayer with flushing tank, handwash tank, AR80 liquid-fertiliser-ready pump, UCM 5-way controller, fitted with 6m MBX series boom.

\$6,307.40 INC. GST

**LA600/MBX06** 600L AgriPak Linkage sprayer with flushing tank, hand wash tank, 80L/min AR80 pump, UCM 5-way manual controller, fitted with 6m MBX series boom.

\$6,932.20 INC.GST

**LA600/MAX08** 600L AgriPak Linkage sprayer with flushing tank, hand wash tank, 80L/min AR80 pump, UCM 5-way manual controller, fitted with 8m MAX series boom.

\$8,335.80 INC.GST

Customise your Croplands linkage sprayer with hose reels, boom sizes, fence-line kits, chemical mixers, auto rate controllers and GPS guidance to name a few.