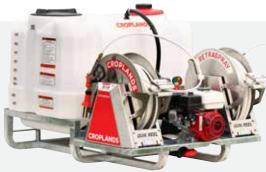

New 600L traymount sprayer with galvanised frame, Honda-powered 46.3 L/min AR pump. Manual two-tap controls, twin 30m hose reels and Turbo400 guns. 6L handwash tank.

\$8,415.00 INC. GST

#### US20F/252/HR30

New 200L traymount sprayer with galvanised frame, Honda-powered 25 L/min AR pump. Manual two-tap controls, 30m hose reel and Turbo400 gun. 6L handwash tank.

\$5,016.00 INC. GST

#### **US30F/30/HR30TG**

New 300L traymount sprayer with galvanised frame, Honda-powered 35 L/min AR pump. Manual two-tap controls, 30m hose reel and Turbo400 gun. 6L handwash tank.

\$6,001.60 INC. GST

#### **US60F/30/HR30TG**

New 600L traymount sprayer with galvanised frame, Honda-powered 35 L/min AR pump. Manual two-tap controls, 30m hose reel and Turbo400 gun. 6L handwash tank.

\$6,674.80 INC. GST

#### US20F/25/100R4

200L traymount sprayer with galvanised frame, Honda-powered 25 L/min pump, 12V auto-retractable RetraSpray reel with 100m of non-kink spray hose and Turbo400 gun. 6L handwash tank.

\$9,213.60 INC. GST

#### US30F/30/100R4

300L traymount sprayer with galvanised frame, Honda-powered 35 L/min pump, 12V auto-retractable RetraSpray reel with 100m of non-kink spray hose and Turbo400 gun. 6L handwash tank.

\$9,793.30 INC. GST