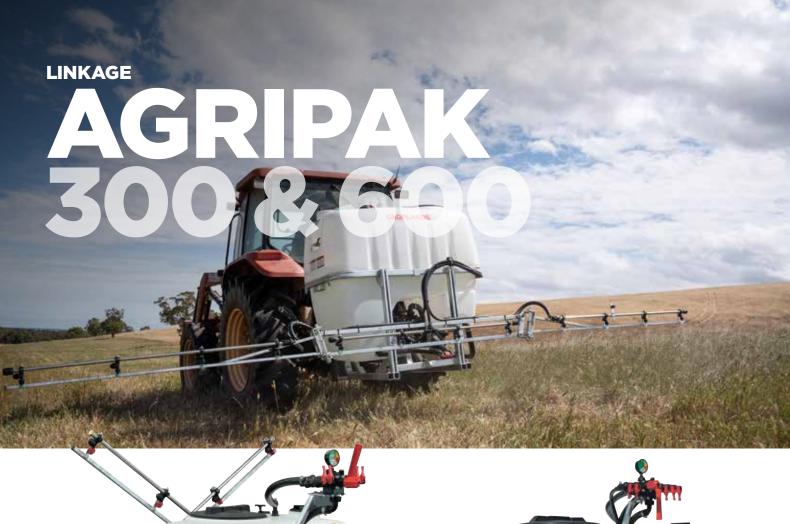

#### LA300/MBX04

300L AgriPak linkage sprayer with flushing tank, handwash tank, AR80 liquid-fertiliser-ready pump, UCM 5-way controller, fitted with 4m MBX series boom.

\$6,039.00 INC.GST

#### LA300/MBX06

300L AgriPak linkage sprayer with flushing tank, handwash tank, AR80 liquid-fertiliser-ready pump, UCM 5-way controller, fitted with 6m MBX series boom.

\$6,307.40 INC. GST

**LA600/MBX06** 600L AgriPak Linkage sprayer with flushing tank, hand wash tank, 80L/min AR80 pump, UCM 5-way manual controller, fitted with 6m MBX series boom.