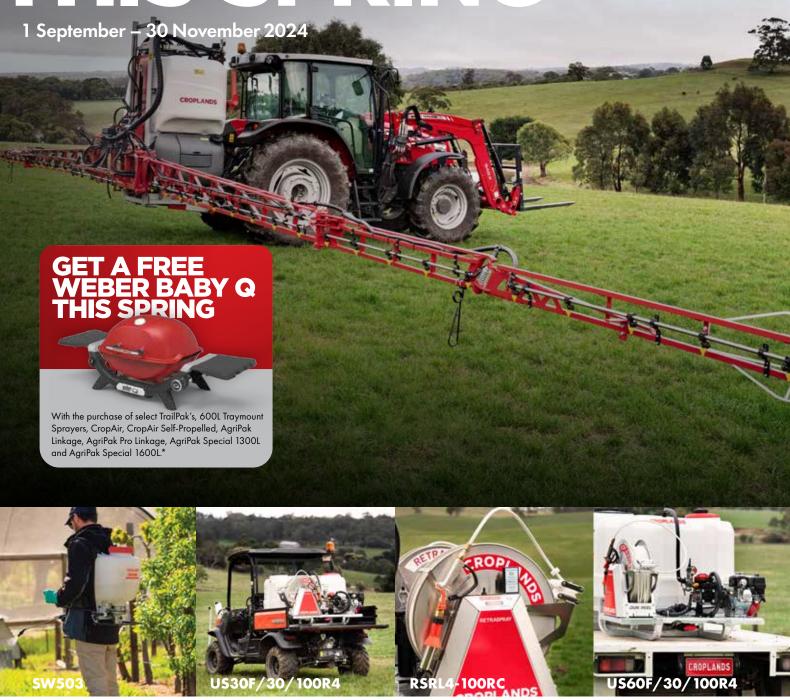

## THE BEST OF THE BEST THIS SPRING

**CROPLANDS.COM.AU** 

<sup>\*</sup>Place a new order from select products within the following ranges (TrailPak's, 600L Traymount Sprayers, CropAir, CropAir Self-Propelled, AgriPak Linkage, AgriPak Pro Linkage, AgriPak Special 1300.L and AgriPak Special 1600.L.) during the promotional period to qualify for a new Weber Baby Q (model number 1200n, flame red). Subject to availability. Select products include: BT-1100, BT-1500, US60F/30/100R3, US60F/40/100RT3, HL300/600, HL600/800, HTP1000-815, MM2204014, MM2204014T, LAC1000/10M, LAC1000/12ML, LM13/MHL12, LM13/MHL12, LM16/MHL12, LM16/MHL12, LM16/MHL13, LS1300/16STD, LS1300/16STD, LS1300/16GV, LM16/MHL12, LM16/MHL12, LM16/MHL12, LM16/MHL13, LM16/MHL13LS 1300/18STD, LS 1300/18GV, LS 1300/21STD, LS 1300/21GV, LS 1300/16GV, LS 1600/16STD, LS 1600/16GV, LS 1600/16GV, LS 1600/18GV, LS 1600/21GV. Promotional period runs from 1 September 2024 – 30 November 2024.