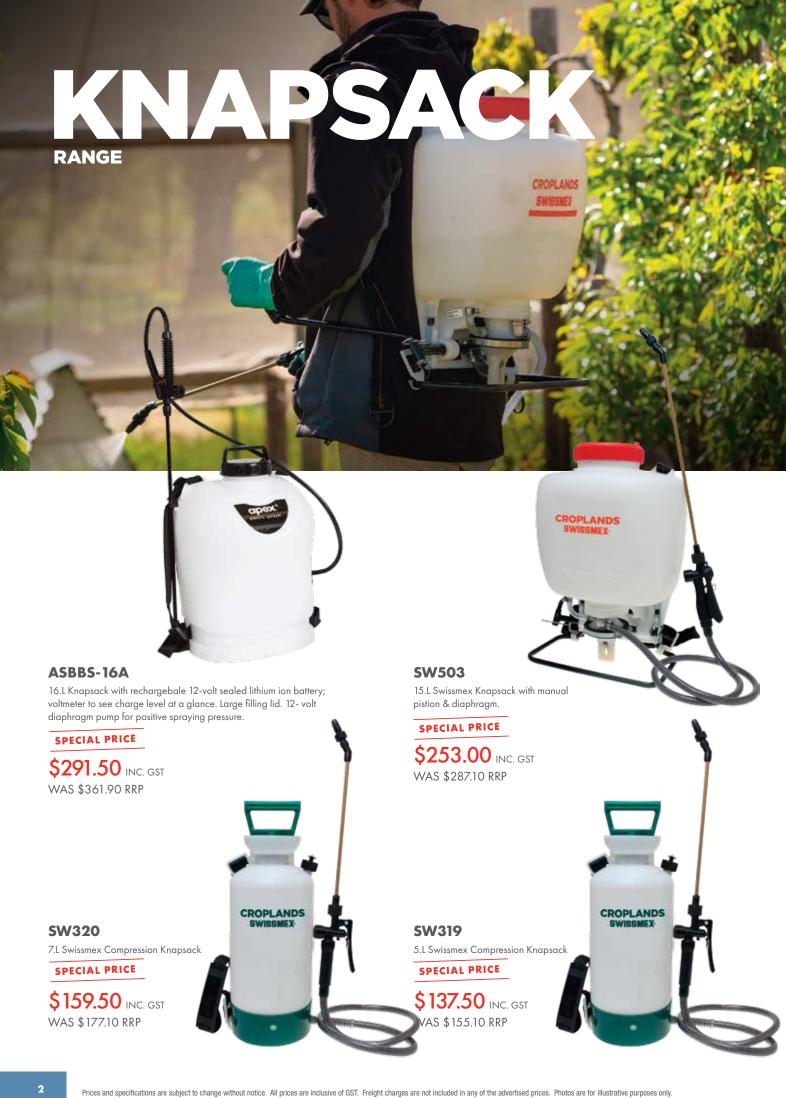

#### **SW-LANCE-ASSY**

Swissmex Gun and Lance.

\$57.20 INC. GST

#### SHU8000-547-189

SHURflo 6.8L/min, 7.4 bar (107 psi), 12v pump with pressure switch and internal bypass.

\$275.00 INC. GST