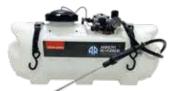

#### **US30S**

30L CropPak, on-demand 6.8 L/min open-flow pump, 6m of spray hose, spray lance and electrical power lead with on/off switch.

\$731.50 INC. GST

#### **US60S**

60L CropPak, on-demand 6.8 L/min open-flow pump, 6m of spray hose, spray lance and electrical power lead with on/off switch.

\$782.10 INC. GST

#### **US100S**

100L CropPak, on-demand 6.8 L/min open-flow pump, 6m of spray hose, spray lance and electrical power lead with on/off switch,

\$838.20 INC. GST

#### US100A/15

100L CropPak, on-demand 15 L/min open-flow pump, pressure regulator and gauge 6m of spray hose, spray lance and electrical power lead with on/off switch.

\$968.00 INC. GST

| 200L CROPPAK RANGE |                                                                                                                                                                                                                                                                           | \$ (INC. GST) |  |
|--------------------|---------------------------------------------------------------------------------------------------------------------------------------------------------------------------------------------------------------------------------------------------------------------------|---------------|--|
| US200F             | New 200L CropPak with new galvanised frame, on-demand 6.8 L/min open-flow pump. 10m spray hose standard with spray lance. Power lead with on/off switch provided                                                                                                          | \$1,469.60    |  |
| US200F/15          | New 200L CropPak with new galvanised frame, on-demand 15.1 L/min open-flow pump, regulator and gauge. 3-way valve enables connection to a boom. 10m spray hose standard with spray lance. Power lead with on/off switch provided                                          | \$1,982.20    |  |
| US200F/15/HR       | New 200L CropPak with galvanised frame, on-demand 15.1 L/min open-flow pump, regulator and gauge. 3-way valve enables connection to a boom. 10m spray hose standard with Swissmex spray gun and lance. Power lead with on/off switch provided. Fitted with 10m hose reel. | \$2,436.50    |  |
| 300L CROPPA        | K RANGE                                                                                                                                                                                                                                                                   | \$ (INC. GST) |  |
| US300F/15          | New 300L CropPak with new galvanised frame, on-demand 15.1 L/min open-flow pump, regulator and gauge. 3-way valve enables connection to a boom. 10m spray hose standard with spray lance. Power lead with on/off switch provided                                          | \$2,192.30    |  |
| US300F/15/HR       | New 300L CropPak with galvanised frame, on-demand 15.1 L/min open-flow pump, regulator and gauge. 3-way valve enables connection to a boom. 10m spray hose standard with Swissmex spray gun and lance. Power lead with on/off switch provided. Fitted with 10m hose reel. | \$2,645.50    |  |