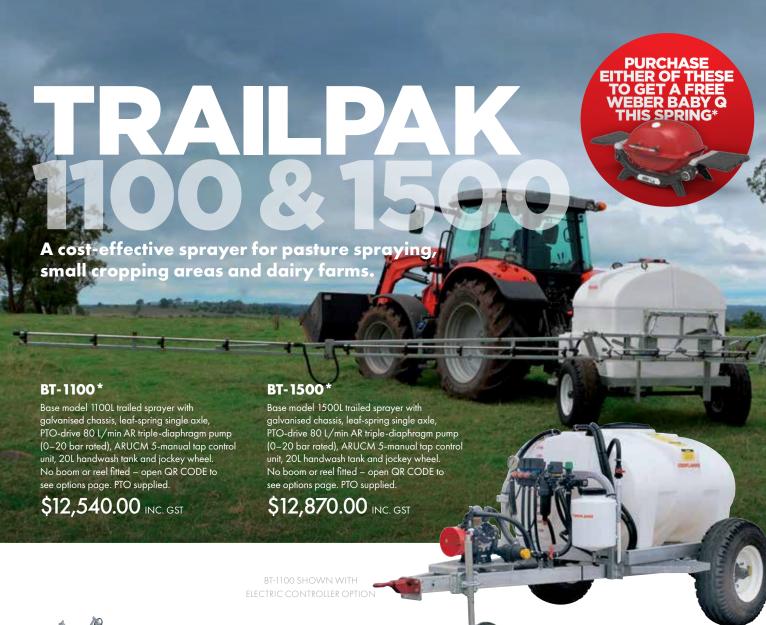

<sup>\*</sup>Place a new order from select products within the following ranges (TrailPak's, 600L Traymount Sprayers, CropAir, CropAir Self-Propelled, AgriPak Linkage, AgriPak Pro Linkage, AgriPak Special 1300.L and AgriPak Special 1600.L.) during the promotional period to qualify for a new Weber Baby Q (model number 1200n, flame red). Subject to availability. Select products include: BT-1100, BT-1500, US60F/30/100R3, US60F/40/100RT3, HL300/600, HL600/800, HTP1000-815, MM2204014, MM2204014T, LAC1000/10M, LAC1000/12ML, LM13/MHL12, LM13/MHL12, LM16/MHL12, LM16/MHL12, LM16/MHL13, LS1300/16STD, LS1300/16STD, LS1300/16GV, LM16/MHL12, LM16/MHL12, LM16/MHL12, LM16/MHL13, LM16/MHL13LS 1300/18STD, LS 1300/18GV, LS 1300/21STD, LS 1300/21GV, LS 1300/16GV, LS 1600/16STD, LS 1600/16GV, LS 1600/16GV, LS 1600/18GV, LS 1600/21GV. Promotional period runs from 1 September 2024 – 30 November 2024.