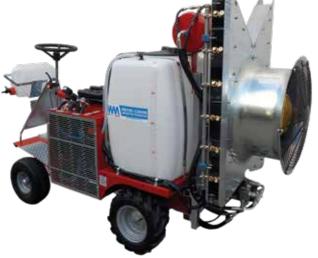

#### MM2204014\*

Width: 800mm Length: 1200mm

Height: 1100mm Weight: 350kg dry weight

Self Propelled machine, designed for application of plant protection products in intensive crops of vineyards, greenhouses and orchards. Self supporting steel tubular frame, a hydrostatic transmission, 300L tank capacity, 40L/min 40 Bar AR Pump, coupled to GX390 4 stroke Honda engine. Ideal for use in greenhouses, spans to a width of 80cm.

#### MM2204014LT\*

Width: 800mm Length: 1200mm

Height: 1100mm Weight: 390kg dry weight

Self Propelled machine, designed for application of plant protection products in intensive crops of vineyards, greenhouses and orchards. Self supporting steel tubular frame, a hydrostatic transmission, 300L tank capacity, 40L/min 40 Bar AR Pump, coupled to GX390 4 stroke Honda engine. Ideal for use in greenhouses, spans to a width of 80cm.