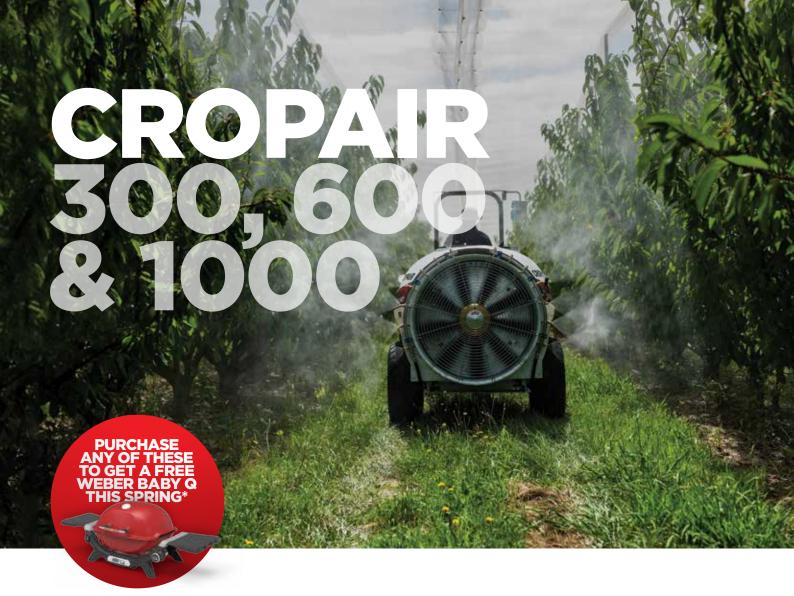

#### HL300/600\*

Width: 1000mm Length: 1300mm

Height: 1100mm Weight: 230kg

300L Linkage, single-speed, 615mm fan with adjustable pitch blades. AR 54 L/min highpressure (40-bar) triple-diaphragm pump. Fitted with remote-mounted manual tap control. 5 x brass rollover nozzle bodies per side. Approximately 25-30 HP required.

\$11,502.70 INC. GST

#### HL600/800\*

Width: 1550mm Length: 1470mm

Height: 1560mm Weight: 390kg

600L Linkage, 2-speed, 815mm fan with adjustable pitch blades. AR 54 L/min highpressure (40-bar) triple-diaphragm pump. Fitted with remote-mounted manual tap control. 6 x brass rollover nozzle bodies per side. Approximately 50 HP required.

\$13,266.00 INC. GST

#### HTP1000-815\*

Width: 1360mm Length: 3200mm

Height: 2300mm Weight: 800kg

1000L Trailed, 2-speed, 815mm fan with adjustable pitch blades. AR 54 L/min highpressure (40-bar) triple-diaphragm pump. Fitted with remote-mounted manual tap control. 6 x brass rollover nozzle bodies per side. Approximately 50 HP required.

\$24,709.30 INC. GST

<sup>\*</sup>Place a new order from select products within the following ranges (TrailPak's, 600L Traymount Sprayers, CropAir, CropAir Self-Propelled, AgriPak Linkage, AgriPak Pro Linkage, AgriPak Special 1300.L and AgriPak Special 1600.L.) during the promotional period to qualify for a new Weber Baby Q (model number 1200n, flame red). Subject to availability. Select products include: BT-1100, BT-1500, US60F/30/100R3, US60F/40/100RT3, HL300/600, HL600/800, HTP1000-815, MM2204014, MM2204014T, LAC1000/10M, LAC1000/12ML, LM13/MHL12, LM13/MHL12, LM16/MHL12, LM16/MHL12, LM16/MHL13, LS1300/16STD, LS1300/16STD, LS1300/16GV, LM16/MHL12, LM16/MHL12, LM16/MHL12, LM16/MHL13, LM16/MHL13LS 1300/18STD, LS 1300/18GV, LS 1300/21STD, LS 1300/21GV, LS 1300/16GV, LS 1600/16STD, LS 1600/16GV, LS 1600/16GV, LS 1600/18GV, LS 1600/21GV. Promotional period runs from 1 September 2024 – 30 November 2024.